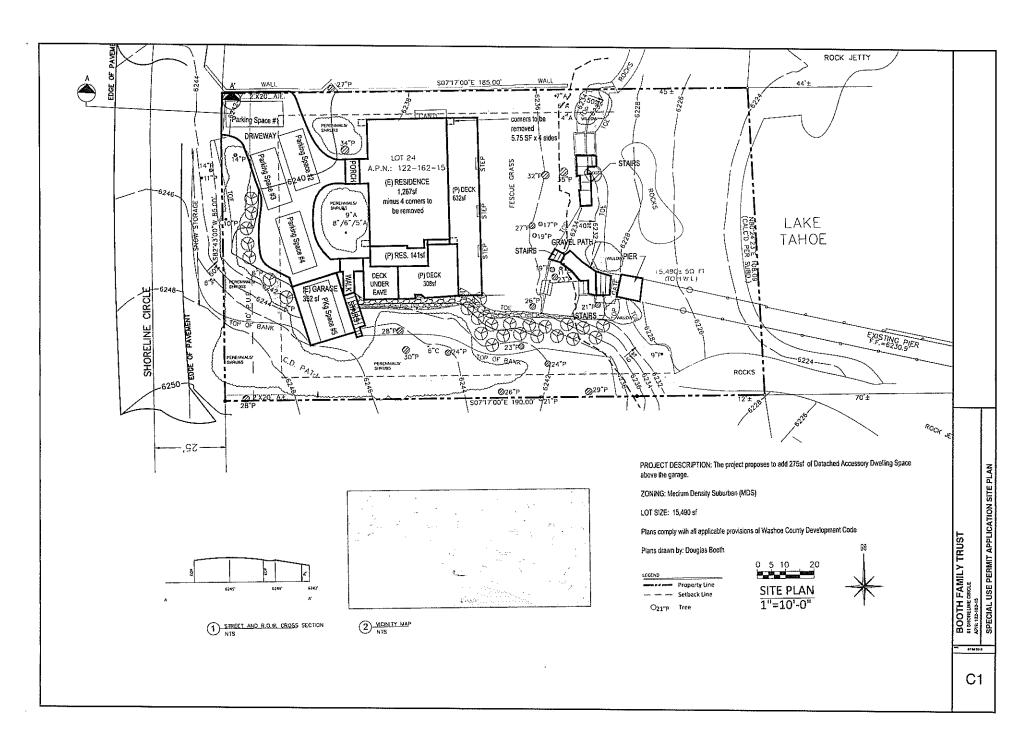

#### Site Plan

#### **Project Evaluation**

The proposed project is a detached accessory dwelling of 275 square-feet to be located at 61 Shoreline Circle in Incline Village. The accessory dwelling would be constructed atop an existing garage and would not increase any building footprints on the site. Staff finds that the existing parking of five spaces and the substantial existing landscaping are adequate to support this small addition of living space to the property. The increase in bulk is minimal and the existing landscaping will do a good job of visually mitigating the small increase. The minimal impact to the existing site is also reflected in the fact that the neighbors on the adjacent parcels have not voiced any concerns, nor have any of the reviewing agencies. Staff visited the site and concluded that there will be no substantive visual impact in regard to both character and view shed obstruction. The project will be conditioned to match existing exteriors regarding color and material. If any negative comments or concerns from the neighbors are received after the completion of this staff report but prior to the Board of Adjustment hearing on this case, staff will provide that information at the hearing.