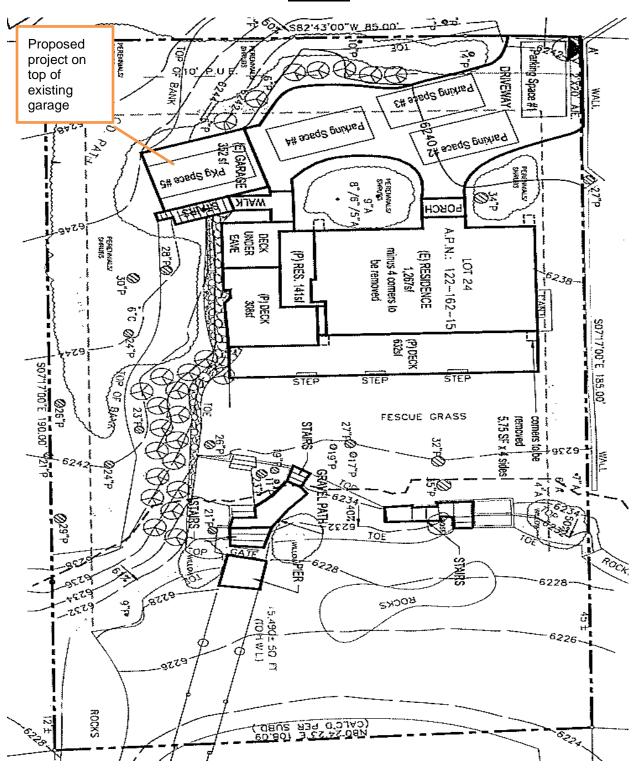

#### Site Plan

#### **Project Evaluation**

The proposed project is a detached accessory dwelling of 275 square-feet to be located at 61 Shoreline Circle in Incline Village. The accessory dwelling would be constructed atop an existing garage and would not increase any building footprints on the site. Staff finds that the existing parking of five spaces and the substantial existing landscaping are adequate to support this small addition of living space to the property. The increase in bulk is minimal and the existing landscaping will do a good job of visually mitigating the small increase. The minimal impact to the existing site is also reflected in the fact that the neighbors on the adjacent parcels have not voiced any concerns, nor have any of the reviewing agencies. Staff visited the site and concluded that there will be no substantive visual impact in regard to both character and view shed obstruction. The project will be conditioned to match existing exteriors regarding color and material. If any negative comments or concerns from the neighbors are received after the completion of this staff report but prior to the Board of Adjustment hearing on this case, staff will provide that information at the hearing.