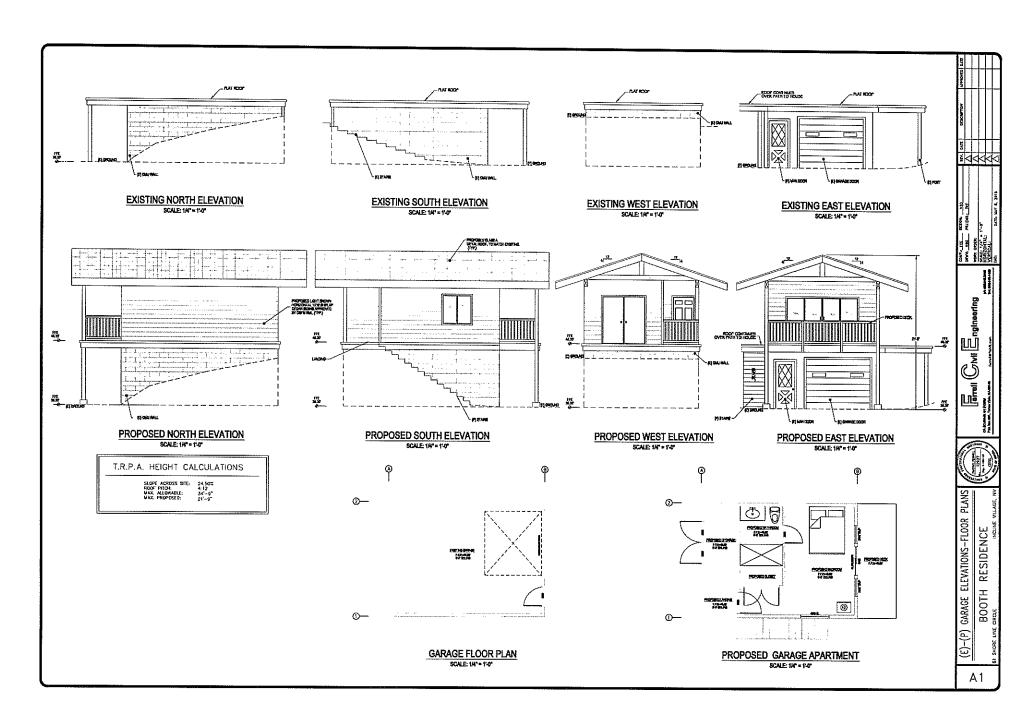

#### **Project Evaluation**

The proposed project is a detached accessory dwelling of 275 square-feet to be located at 61 Shoreline Circle in Incline Village. The accessory dwelling would be constructed atop an existing garage and would not increase any building footprints on the site. Staff finds that the existing parking of five spaces and the substantial existing landscaping are adequate to support this small addition of living space to the property. The increase in bulk is minimal and the existing landscaping will do a good job of visually mitigating the small increase. The minimal impact to the existing site is also reflected in the fact that the neighbors on the adjacent parcels have not voiced any concerns, nor have any of the reviewing agencies. Staff visited the site and concluded that there will be no substantive visual impact in regard to both character and view shed obstruction. The project will be conditioned to match existing exteriors regarding color and material. If any negative comments or concerns from the neighbors are received after the completion of this staff report but prior to the Board of Adjustment hearing on this case, staff will provide that information at the hearing.

1. Consistency. That the proposed use is consistent with the action programs, policies, standards and maps of the Master Plan and the Tahoe Area Plan.

- <u>Staff Comment:</u> The Master Plan, including the Tahoe Area Plan, does not include any action programs, policies, standards or maps that Impact this project. Therefore, the project is consistent with those plans.
- Improvements. That adequate utilities, roadway improvements, sanitation, water supply, drainage, and other necessary facilities have been provided, the proposed improvements are properly related to existing and proposed roadways, and an adequate public facilities determination has been made in accordance with Division Seven.
  - <u>Staff Comment:</u> This project was reviewed by the Engineering and Capital Projects Division as well as the Incline Village GID. This project is found to contain no negative impacts to existing public facilities, and will be adequately served by all relevant existing public facilities.
- 3. <u>Site Suitability.</u> The site is physically suitable for a detached accessory dwelling, and for the intensity of such a development.
  - <u>Staff Comment:</u> The site for this project has no physical limitations or other circumstances that render it unsuitable for the proposed detached accessory dwelling. The site is currently developed with a single family home and a detached garage. The proposed dwelling will be constructed on top of an existing garage and will have virtually no impact on the function or character of this site.
- 4. <u>Issuance Not Detrimental.</u> That issuance of the permit will not be significantly detrimental to the public health, safety or welfare; injurious to the property or improvements of adjacent properties; or detrimental to the character of the surrounding area.
  - <u>Staff Comment:</u> This project does not present any public health, safety or welfare issues. The proposed structure will be constructed on top of an existing garage. The additional height does not impact the adjacent neighbors, or obstruct the view from existing properties. The project will have a neutral impact on the established character of the area.
- 5. <u>Effect on a Military Installation.</u> Issuance of the permit will not have a detrimental effect on the location, purpose or mission of the military installation.
  - <u>Staff Comment:</u> No military installations were required to be noticed for this project. There are no conceivable impacts to any military installation.